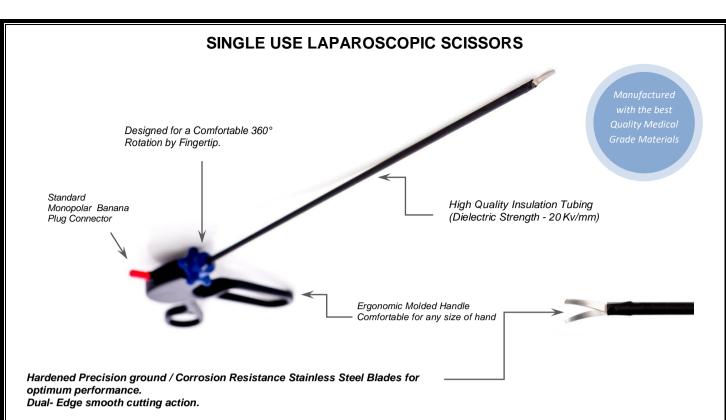

### **DEVICE DESCRIPTION :**

Glowtronics disposable laparoscopic Scissors are intended for use in minimally invasive laparoscopic surgical procedures for Cut, disect, specimen retrieval, coagulating, cauterizing and other manipulation of tissues and vessels during laparoscopic procedures. The insulated shaft is of 5mm diameter that connects to a handle with a standard monopolar male banana plug to be utilized for monopolar procedures when attached to their standard monopolar cables and their generators.