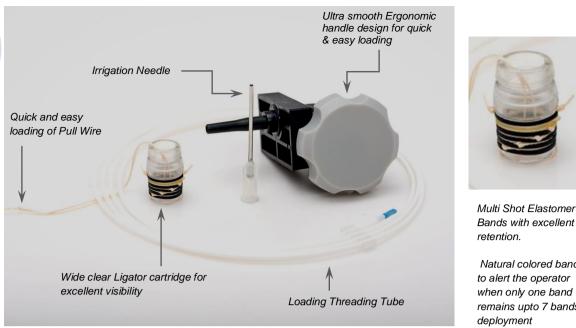

# MULTIPLE BAND LIGATOR SET

Note: Ligator Cartridge assembly also available without Handle Unit and Irrigation Needle

#### **DEVICE DESCRIPTION :**

The Glowtronics Multiple Band Ligator is a variceal ligation system used for endoscopic ligation of esophageal varices, at or above the gastresophageal junction. It consists of a applicator unit , a fixation strap and the ligation bands that are mounted on the barrel

Ligator Cartridge, Handle Unit, Pulling Catheter, Irrigation Needle etc. are all supplied clean and sterile.

Disposal of this device must be as per the standard institutional guidelines and norms for biohazardous medical waste, which are in conformity with state/national laws and regulations in force.