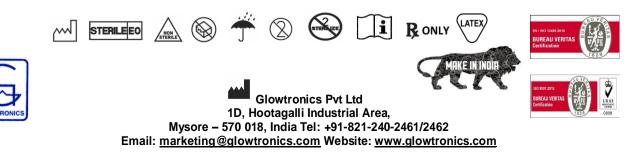

This contains Latex - Natural rubber which may cause allergic to few individuals.

GPL-MKT-PL-MBL--JUL-1

Multi Shot Elastomer

Natural colored band

when only one band

deployment

remains upto 7 bands