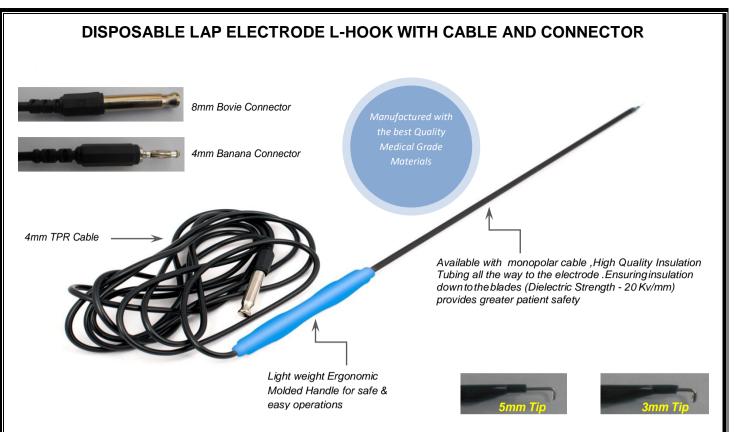

# VARIANTS:

| CODE NO.          | OUTER<br>DIA | WORKING<br>LENGTH | EXPOSED TIP<br>LENGTH | HANDLE<br>COLOR | CONNECTOR<br>USED |
|-------------------|--------------|-------------------|-----------------------|-----------------|-------------------|
| M-L-5333F-B-8BV3C | 5 mm         | 330 mm            | 3 mm                  | Blue            | 8mm Bovie         |
| M-L-5333F-B-4BP3C | 5 mm         | 330 mm            | 3 mm                  | Blue            | 4mm Banana        |
| M-L-5335F-B-8BV3C | 5 mm         | 330 mm            | 5 mm                  | Blue            | 8mm Bovie         |
| M-L-5335F-B-4BP3C | 5 mm         | 330 mm            | 5 mm                  | Blue            | 4mm Banana        |

### **DEVICE DESCRIPTION :**

Glowtronics monopolar disposable laparoscopic electrodes are single use electrosurgical devices. These devices are Unsterilized, unless specifically requested by the customer for EtO Sterilization. Individually packaged in a tyvek pouch.