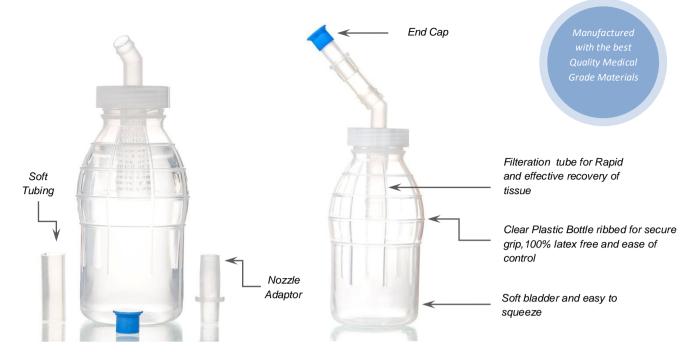

### **DEVICE DESCRIPTION :**

The Bladder Evacuator is made of semi-transparent materials. It is supplied in a sterile, peel-open package and is intended for one-time use only.

#### **INTENDED USE :**

Bladder Evacuator is intended to be used for evacuating irrigation, tissue collection and/or straining functions during transurethral prostate or bladder surgery.